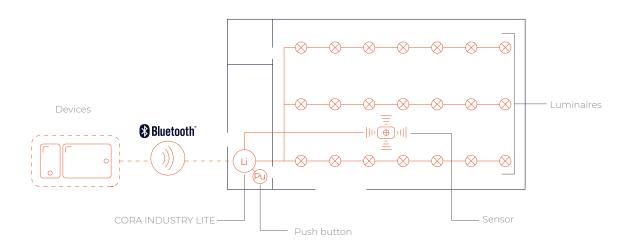

## CORA INDUSTRY LITE

Cora Industry LITE is the new standalone lighting control system, which is ideal for any industrial installation. With simple, quick, intuitive installation, Cora Industry Lite represents a turning point in development in the industry, providing renewal, control and full management of lighting in factories and warehouses.

## Functionalities

Efficient facility control

Simple, intuitive installation

Standalone control system

Precise DALI Broadcast regulation of up to 64 drivers

Direct light level setting by push button

Advanced setting from the iOS Play LITE app

## Cora Industry LITE/

Industrial building lighting

Outstanding among its main features of the automatic regulation of the luminosity level pushing button with no need to install any software, except for advanced settings through the IOS Play LITE app with the possibility of incorporating presence detection networks.