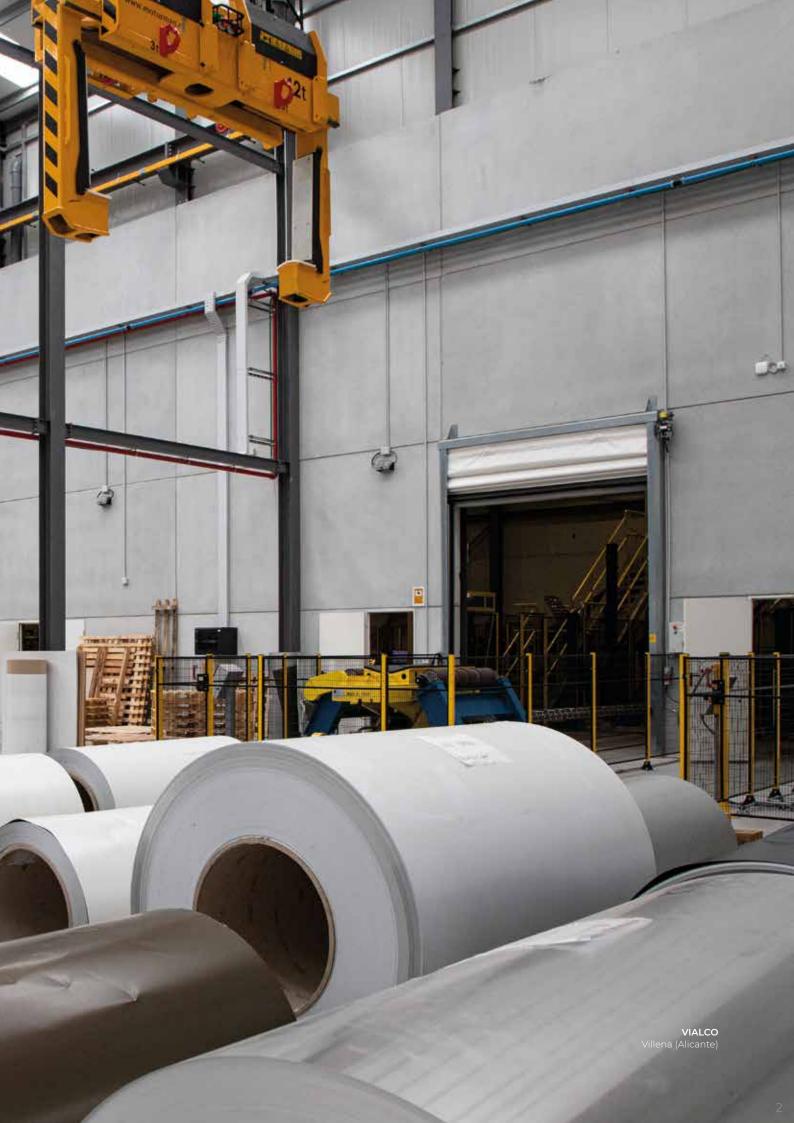

## CORA INDUSTRY LITE

Cora Industry LITE is the new standalone lighting control system, which is ideal for any industrial installation. With simple, quick, intuitive installation, Cora Industry Lite represents a turning point in development in the industry, providing renewal, control and full management of lighting in factories and warehouses.

It has a built-in light sensor, regulates the flux emitted by the luminaires to compensate for the contribution from natural light and achieves optimal energy use by continually monitoring the light level to adjust the luminaires to the levels set.





## Functionalities



Efficient facility control



Simple, intuitive installation



Standalone control system



Precise DALI Broadcast regulation of up to 64 drivers



Direct light level setting by push button



Advanced setting from the iOS Play LITE app

## Cora Industry LITE/



Industrial building lighting



Outstanding among its main features of the automatic regulation of the luminosity level pushing button with no need to install any software, except for advanced settings through the IOS Play LITE app with the possibility of incorporating presence detection networks.



## Compatible luminaires

Kela

Dacil Switch

Hexagon Zenit 48 Leds\*







Hexagon Zenit 144 Leds \*

Berlín Avant\*

Benzine Elite Empotrar\*







Benzine Elite Superficie\*

Hexagon Play óptima

Hexag