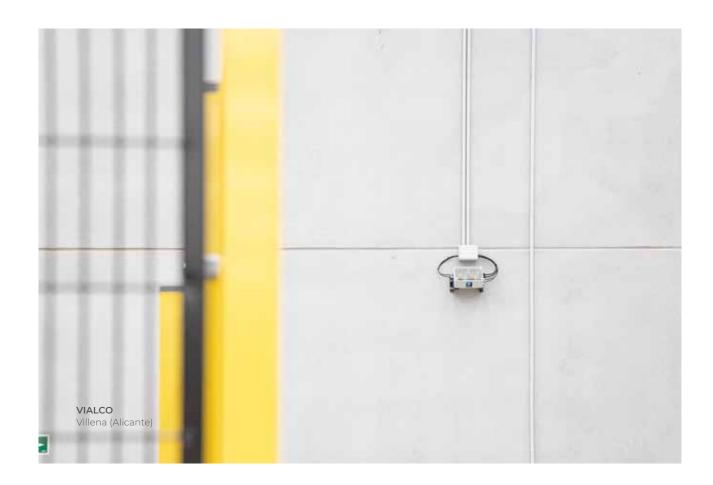

## CORA INDUSTRY LITE

Cora Industry LITE is the new standalone lighting control system, which is ideal for any industrial installation. With simple, quick, intuitive installation, Cora Industry Lite represents a turning point in development in the industry, providing renewal, control and full management of lighting in factories and warehouses.

It has a built-in light sensor, regulates the flux emitted by the luminaires to compensate for the contribution from natural light and achieves optimal energy use by continually monitoring the light level to adjust the luminaires to the levels set.