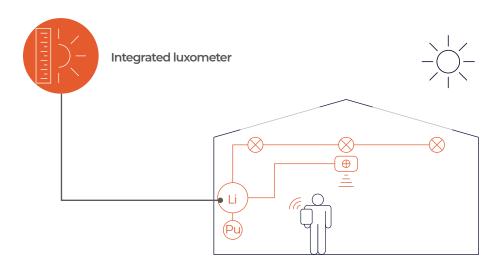

It has a built-in light sensor, regulates the flux emitted by the luminaires to compensate for the contribution from natural light and achieves optimal energy use by continually monitoring the light level to adjust the luminaires to the levels set.

## Cora Industry LITE/

Industrial building lighting

Outstanding among its main features of the automatic regulation of the luminosity level pushing button with no need to install any software, except for advanced settings through the IOS Play LITE app with the possibility of incorporating presence detection networks.